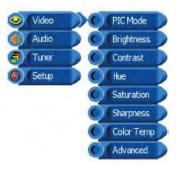

#### Video

Use this Video setting menu to adjust the picture quality which best corresponds to your viewing requirements. The Video Menu includes the following options:

|                        |                | OPTION     | DESCRIPTION                                                                           |
|------------------------|----------------|------------|---------------------------------------------------------------------------------------|
| ✓ Video                | PIC Mode       | PIC Mode   | Custom:Select for user's settings.                                                    |
| Audio Tuner            | Custom         |            | Vivid:Select for enhanced picture contrast and sharpness.                             |
| Setup                  | Vivid Standard |            | Standard:Select for standard picture settings.<br>Recommended for home entertainment. |
|                        | Mild           |            | Mild:Select for mild picture settings.                                                |
| PIC Mode<br>Brightness | ( 0 )          | Brightness | Adjust to brightness or darken the picture.                                           |
| Contrast Hue           |                | Contrast   | Adjust the difference between the brightness and darknest regions of the picture.     |
| Saturation Sharpness   |                | Hue        | For NTSC only.                                                                        |
| Color Temp             |                | Saturation | Controls the color intensity.                                                         |
| Advanced               |                |            |                                                                                       |